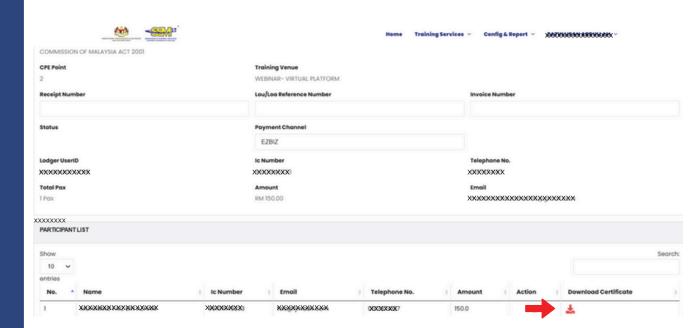

07

The Download Certificate icon will be appeared if your certificate of attendance is ready to be downloaded.

Note: The certificate is available up to 30 days only. SSM will charges an administrative fee of RM30.00 for each re-print of a certificate.