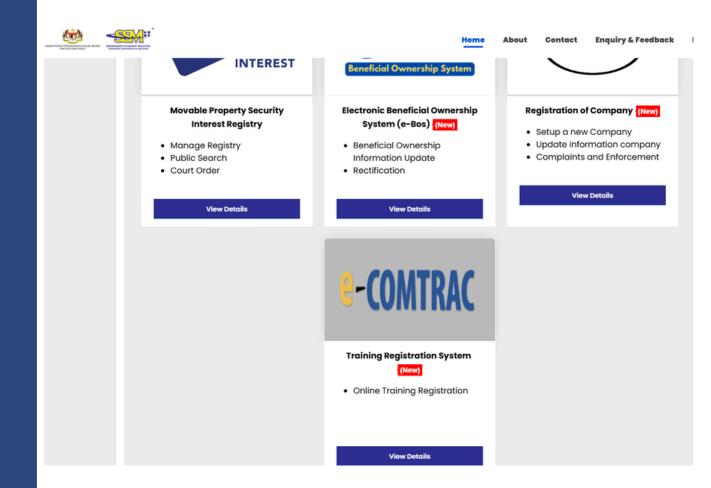

ITHIS IS AN AUTOMATED MESSAGE - PLEASE DO NOT REPLY DIRECTLY TO THIS EMAIL1

- O2 Visit https://www.ssm4u.com.my/
- O3 Login with a valid Username and Password

04

After sign in, select e-COMTRAC at the SSM4U Main Page and click View Details button.